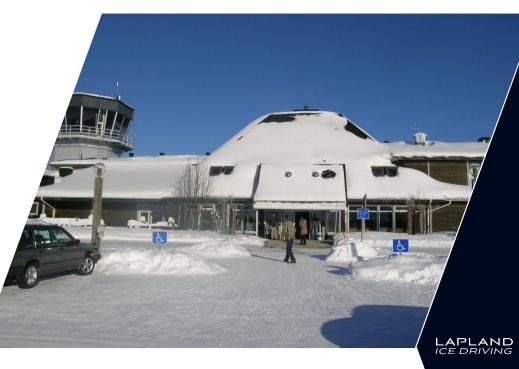

### LAPPISH DINNER

Lapland Ice Driving is happy to invite you to experiment typical local evening with the Lappish dinner in our privatised forest cottage : smoked moose, bear sausage, salmon, roasted reindeer, arctic char, ... Cooked on the fire right in front of you!

# PRIVATE COCKTAIL EVERY EVENING

We'll be happy to welcome you to the Lapland Ice Driving Cocktail Reception which takes place every evening in our private lounge at Silverhatten Hotel. Our waiter will serve you premium Champagne and French Wine, on an open-bar basis, thanks to our partners "Maison Henriot".