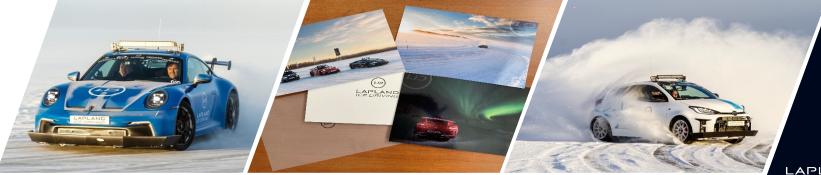

### DRIVING

8 daily sessions of 30 minutes.

Ferrari 296 GTB

CAR

### PHOTO REPORT

You will leave with your complete photo portfolio.

# DETAILED DRIVING PROGRAM

1 DAY - INTENSIVE PROGRAM

- 8 sessions of 30 minutes with the FERRARI 296 GTB
- Personal in-car coaching during all driving sessions,
- Approximately 250 km driving per day,
- Access to the entire domain,
- Club-house access.

### TO RECORD YOUR EXPERIENCE

Our photographer (Felix) will follow you on the lake each morning, looking to capture your best drifts. He'll also capture shots of the club-house ambiance with your friends, and in the company of your instructor.

The most memorable pictures will be printed for you, and the full photo report sent you electronically.

A PIECE OF PREMIUM CLOTHING TO BECOME A REAL LAPLAND ICE DRIVING TEAM MEMBER.