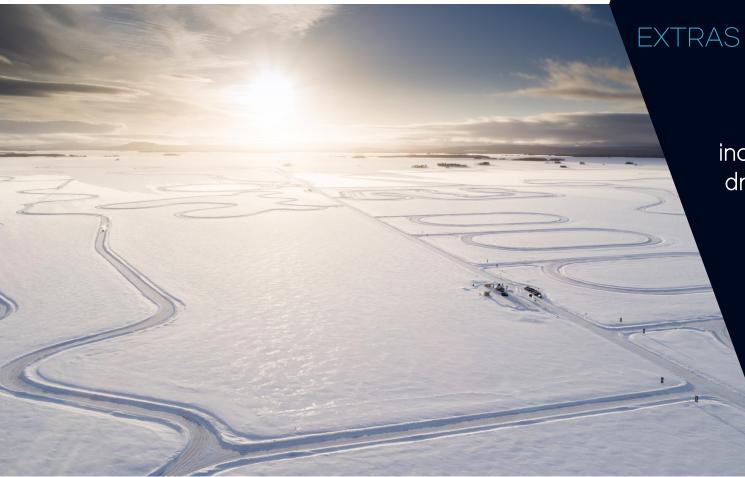

296 GTB - \*NEW\* !

### REAR-WHEEL DRIVE

Ferrari has revolutionized its "berlinetta" with the new 296 GTB, featuring a twin-turbo V6 engine combined with hybrid technology, delivering a total of 830hp!

This Italian supercar boasts astonishing performance and a breathtaking design. Will you be able to handle its immense power on the ice?

Studding: 650/tyre



### INSTRUCTION

### MADE-TO-MEASURE EXPERTISE

Our instructors are of the highest level. Some of them race in World championships. In the car with you, they are dedicated to you and you will benefit "in real time" from their knowledge and personalised advice".

Their only objective? To ensure that you achieve the ultimate satisfaction: to be in full control of a supercar drifting at high speed... in a 100% secure environment.





# included with the driving services



# PHOTO REPORT

### TO RECORD YOUR EXPERIENCE

Our photographer (Felix) will follow you on the lake each morning, looking to capture your best drifts. He'll also capture shots of the club-house ambiance with your friends, and in the company of your instructor.

The most memorable pictures will be printed for you, and the full photo report sent you electronically.







A PIECE OF PREMIUM CLOTHING TO BECOME A REAL LAPLAND ICE DRIVING TEAM MEMBER.









### NORDIC ACTIVITY

SNOWMOBILE TOUR – HALF DAY

Riding a latest generation POLARIS machine (130HP, 0-60 MPH in 3 seconds), guests will leave accompanied by a guide for a trek at a pace they are comfortable with, across lakes and forests.



INCLUDED SERVICES

Stremmenter.



### PREMIUM COURTESY