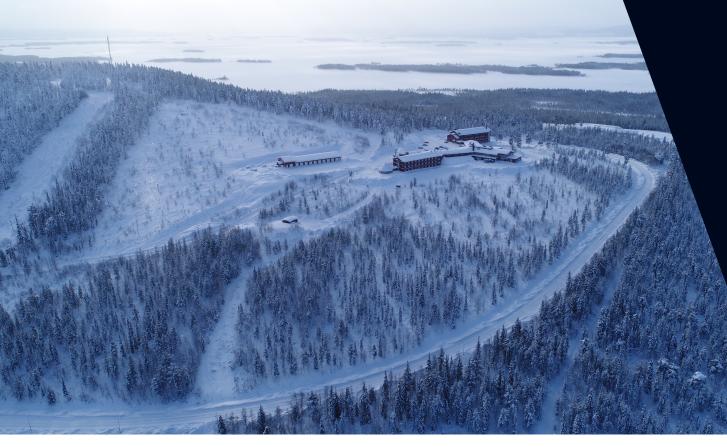

# SILVERHATTEN HOTEL \*\*\*\*

Silverhatten Hotel\* is situated 5 minutes away from the Lapland Ice Driving ice tracks. You will stay in one of our LID superior rooms, renovated to the latest modern standards. The Hotel includes a spa (sauna, hammam, jacuzzi), a gym, a restaurant, a lounge and meeting rooms.

# LIKE NOWHERE ELSE

LAPLAND

THE WORLD'S LARGEST DRIVING CENTRE