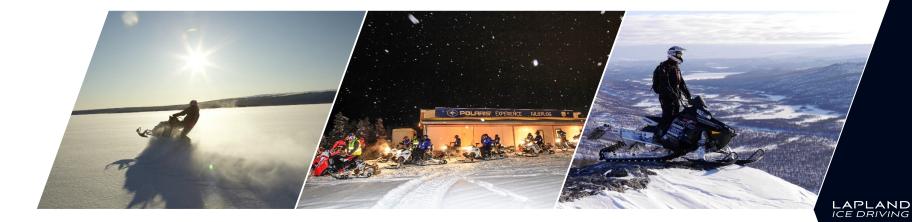

# NORDIC

Snowmobile tour

Store and the states of the st

### NORDIC ACTIVITY

SNOWMOBILE TOUR – HALF DAY

Riding a latest generation POLARIS machine (130HP, 0-60 MPH in 3 seconds), guests will leave accompanied by a guide for a trek at a pace they are comfortable with, across lakes and forests.