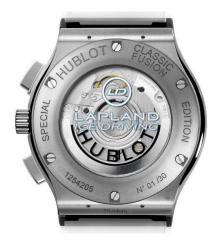

### LID HUBLOT WATCH

Classic Fusion Aerobang Limited Edition

### CLASSIC FUSION AEROBANG LIMITED EDITION

- Movement: HUB1143 automatic chronograph
- 42-hour power reserve
- Case: Titanium, 45 mm
- **Dial:** Sapphire crystal with supra-sub and intrasapphire laser treatment
- **Strap:** white rubber base with an « Ice Blue » Nubuck coating and tone-on-tone stitching