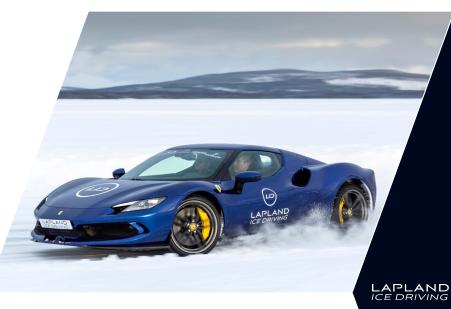

### DRIVING

8 daily sessions of 30 minutes.

Ferrari 296 GTB

CAR

# DETAILED DRIVING PROGRAM

1 DAY - INTENSIVE PROGRAM

- 8 sessions of 30 minutes with the FERRARI 296 GTB
- Personal in-car coaching during all driving sessions,
- Approximately 250 km driving per day,
- Access to the entire domain,
- Club-house access.

# FERRARI 296 GTB - \*NEW\* !

### REAR-WHEEL DRIVE

Ferrari has revolutionized its "berlinetta" with the new 296 GTB, featuring a twin-turbo V6 engine combined with hybrid technology, delivering a total of 830hp!

This Italian supercar boasts astonishing performance and a breathtaking design. Will you be able to handle its immense power on the ice?