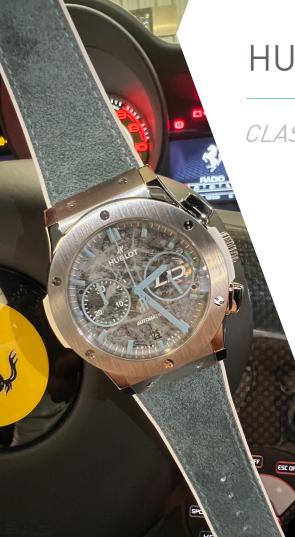

### LID HUBLOT WATCH

Classic Fusion Aerobang Limited Edition

### CLASSIC FUSION AEROBANG LIMITED EDITION

- Movement: HUB1143 automatic chronograph
- 42-hour power reserve
- Case: Titanium, 45 mm
- **Dial:** Sapphire crystal with supra-sub and intrasapphire laser treatment
- **Strap:** white rubber base with an « Ice Blue » Nubuck coating and tone-on-tone stitching