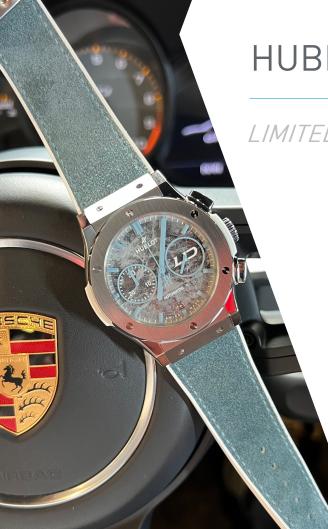

### HUBLOT x LID

LIMITED EDITION

As part of our partnership, Hublot has produced a special watch in the colours of Lapland Ice Driving, the materials of which are reminiscent of the ice on which our supercars come into their own.

Movement: HUB1143 automatic chronograph, with a 42-hour power reserve

Case: Titanium, 45 mm

Dial: Sapphire crystal with supra-sub and intra-sapphire laser treatment

Strap: white rubber base with an « Ice Blue » Nubuck coating and tone-on-

tone stitching