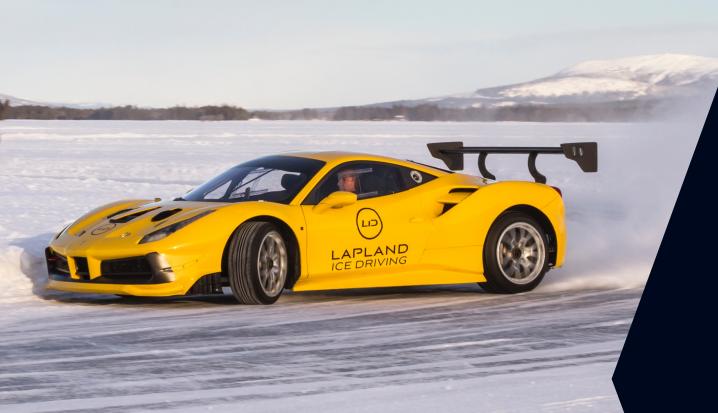

### THE WORLD'S ICE DRIVING REFERENCE FOR MORF THAN 17 YFARS

- The world's largest driving centre
- Exclusive the most famous F1 circuits reproduced full-scale on a frozen lake
- Up to 125 MPH in total safety for the ultimate pleasure
- Up to 160 miles drifting each day
- A fleet of exceptional cars (Ferrari, Porsche, Maserati, Lamborghini...) specially prepared for extreme conditions
- Personal in-car tuition by highly qualified instructors using unrivalled and proven technique
- Tailor-made services ensure a truly unique experience
- Registered travel agency ensures no-fuss arrangements
- Major environmental commitment with Planète Urgence
- A first-class ambassador: Yvan Muller

### Up to 125 MPH on ice

Drifting in total safety for the ultimate enjoyment

### THE HIGHEST DRIVING SPEEDS

LAPLAND ICE DRIVING LIKE NOWHERE ELSE

LIS