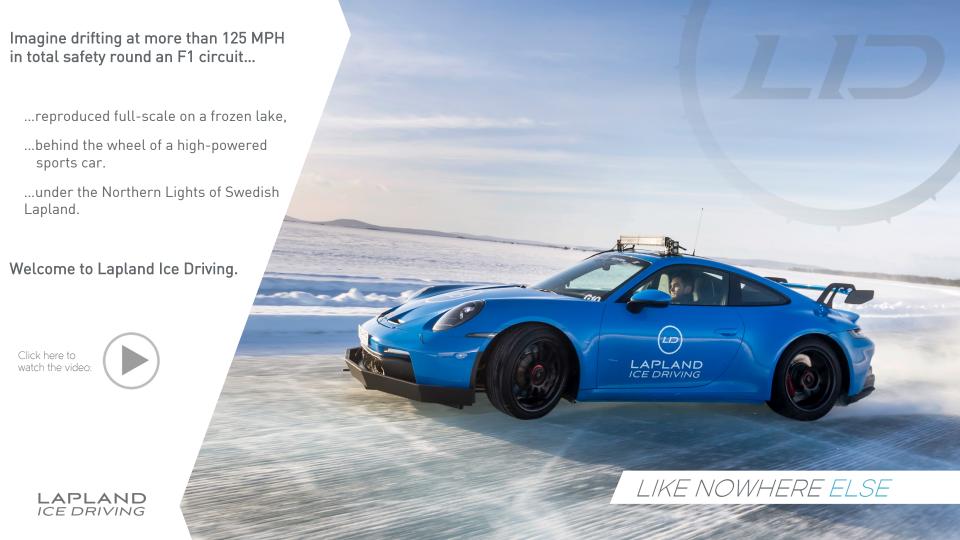

#### LIKE NOWHERE ELSE

### THE WORLD'S ICE DRIVING REFERENCE FOR MORF THAN 17 YFARS

- The world's largest driving centre
- Exclusive the most famous F1 circuits reproduced full-scale on a frozen lake
- Up to 125 MPH in total safety for the ultimate pleasure
- Up to 160 miles drifting each day
- A fleet of exceptional cars (Ferrari, Porsche, Maserati, Lamborghini...) specially prepared for extreme conditions
- Personal in-car tuition by highly qualified instructors using unrivalled and proven technique
- Tailor-made services ensure a truly unique experience
- Registered travel agency ensures no-fuss arrangements
- Major environmental commitment with Planète Urgence
- A first-class ambassador: Yvan Muller

### Up to 125 MPH on ice

Drifting in total safety for the ultimate enjoyment

### THE HIGHEST DRIVING SPEEDS

LAPLAND ICE DRIVING LIKE NOWHERE ELSE

LIS