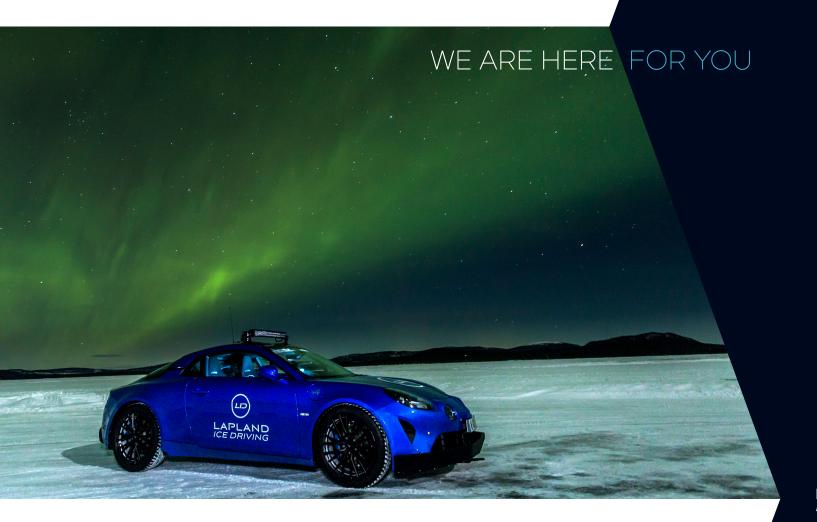

# EXTRAORDINARY LOCATION

LIKE NOWHERE ELSE

LAPLAND ICE DRIVING

# THE WORLD'S LARGEST DRIVING CENTRE

with a total of 14 circuits reproduced every winter on a frozen lake within a private domain of 3,000 acres

LIKE NOWHERE ELSE