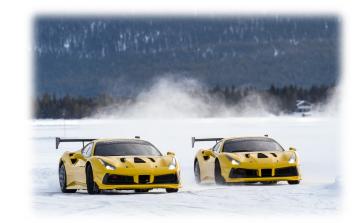

### FERRARI CLUB CHALLENGE

Lapland Ice Driving has been chosen by Ferrari to be the official operator of the Club Challenge On Ice events, whose second edition was organised in February 2023.

24 very privileged customers have been able to enjoy ice driving with 488 Challenge, specially prepared for the occasion.