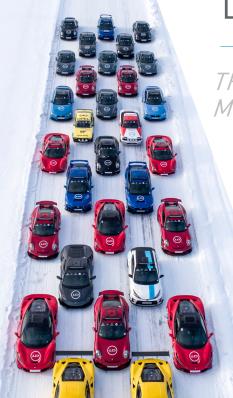

# LAPLAND ICE DRIVING





GENERAL PRESENTATION



THE WORLD'S LARGEST DRIVING CENTRE





#### LIKE NOWHERE ELSE

### THE WORLD'S ICE DRIVING REFERENCE FOR MORF THAN 17 YFARS

- The world's largest driving centre
- Exclusive the most famous F1 circuits reproduced full-scale on a frozen lake
- Up to 125 MPH in total safety for the ultimate pleasure
- Up to 160 miles drifting each day
- A fleet of exceptional cars (Ferrari, Porsche, Maserati, Lamborghini...) specially prepared for extreme conditions
- Personal in-car tuition by highly qualified instructors using unrivalled and proven technique
- Tailor-made services ensure a truly unique experience
- Registered travel agency ensures no-fuss arrangements
- Major environmental commitment with Planète Urgence
- A first-class ambassador: Yvan Muller





### SUSTAINABILITY

OUR COMMITMENTS

Our activities create around 200 tonnes o