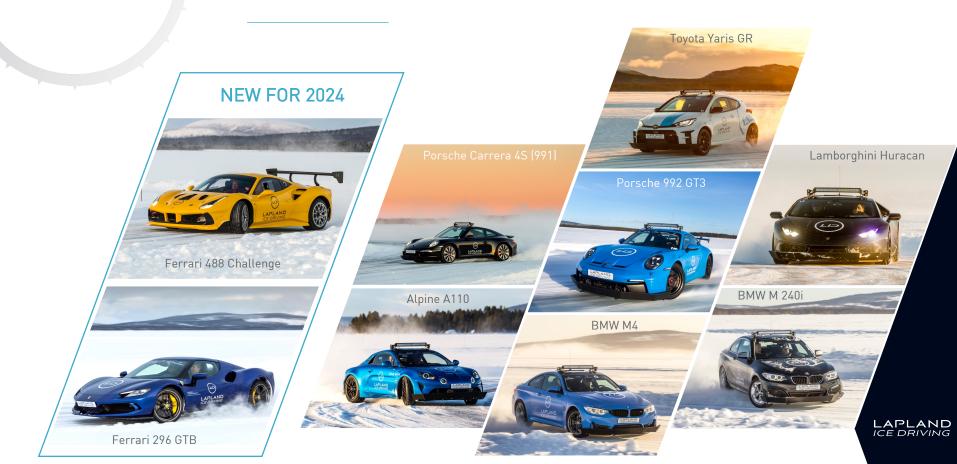

### A FLEET OF MORE THAN 30 SPORTS CARS

### THE WORLD'S ICE DRIVING REFERENCE FOR MORF THAN 17 YFARS

- The world's largest driving centre
- Exclusive the most famous F1 circuits reproduced full-scale on a frozen lake
- Up to 125 MPH in total safety for the ultimate pleasure
- Up to 160 miles drifting each day
- A fleet of exceptional cars (Ferrari, Porsche, Maserati, Lamborghini...) specially prepared for extreme conditions
- Personal in-car tuition by highly qualified instructors using unrivalled and proven technique
- Tailor-made services ensure a truly unique experience
- Registered travel agency ensures no-fuss arrangements
- Major environmental commitment with Planète Urgence
- A first-class ambassador: Yvan Muller