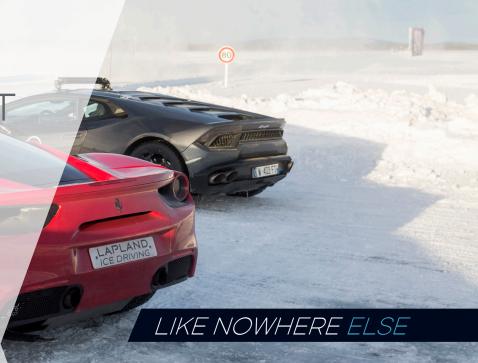

#### LIKE NOWHERE ELSE

### THE WORLD'S ICE DRIVING REFERENCE FOR MORF THAN 17 YFARS

- The world's largest driving centre
- Exclusive the most famous F1 circuits reproduced full-scale on a frozen lake
- Up to 125 MPH in total safety for the ultimate pleasure
- Up to 160 miles drifting each day
- A fleet of exceptional cars (Ferrari, Porsche, Maserati, Lamborghini...) specially prepared for extreme conditions
- Personal in-car tuition by highly qualified instructors using unrivalled and proven technique
- Tailor-made services ensure a truly unique experience
- Registered travel agency ensures no-fuss arrangements
- Major environmental commitment with Planète Urgence
- A first-class ambassador: Yvan Muller