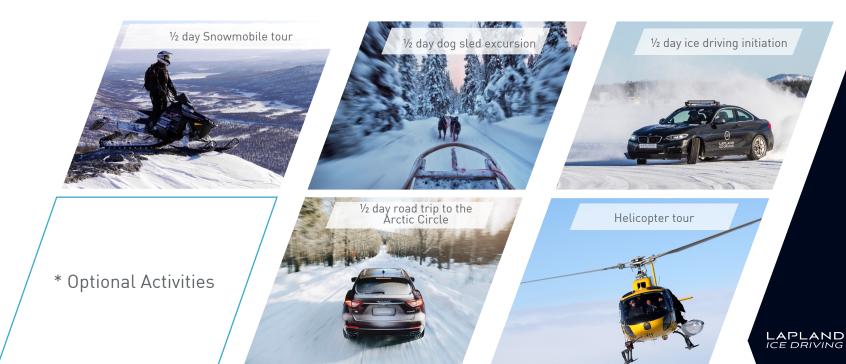

on ice

Drifting in total safety for the ultimate enjoyment

### THE HIGHEST DRIVING SPEEDS

LAPLAND ICE DRIVING LIKE NOWHERE ELSE

LIS

# Personal in-car instruction Drifting technique guaranteed thanks to our highly qualified instructors THE MOST EXPERIENCE COACHES

LIKE NOWHERE ELSE

LAPLAND ICE DRIVING





### Accommodation As a registered travel agent, we can free you of all the logistical worries for complete peace of mind. MUCH MORE THAN JUST DRIVING LIKE NOWHERE ELSE LAPLAND ICE DRIVING

## Accommodation Bespoke programs, to the highest standards HOTEL SILVERHATTEN\*\*\*\* LIKE NOWHERE ELSE LAPLAND ICE DRIVING

### Tailor-made services

Creating the best conditions to ensure a truly unique experience











### IN ADDITION TO THE DRIVING DAYS\*

#### OR FOR YOUR COMPANION\*





### LIKE NOWHERE ELSE

OUR PARTNERS













Masterpiece Hotels















### HUBLOT x LID

LIMITED EDITION

As part of our partnership, Hublot has produced a special watch in the colours of Lapland Ice Driving, the materials of which are reminiscent of the ice on which our supercars come into their own.

Movement: HUB1143 automatic chronograph, with a 42-hour power reserve

Case: Titanium, 45 mm

Dial: Sapphire crystal with supra-sub and intra-sapphire laser treatment

Strap: white rubber base with an « Ice Blue » Nubuck coating and tone-on-

tone stitching





### FERRARI CLUB CHALLENGE

Lapland Ice Driving has been chosen by Ferrari to be the official operator of the Club Challenge On Ice events, whose second edition was organised in February 2023.

24 very privileged cust